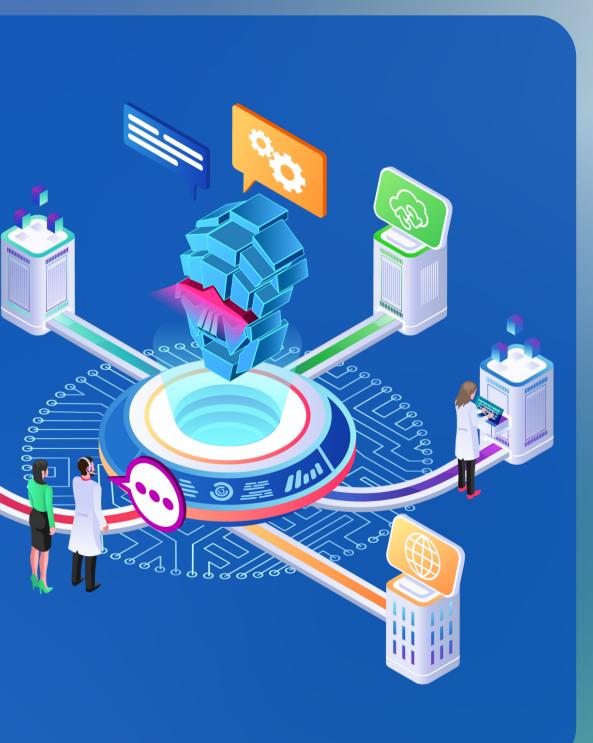

# AI-Core

AI core is the main fuel for Weaver and Selecta which drives both solutions to be focused on understanding customer needs and providing additional value to them.

Straight from the AI laboratory, different machinelearning models related to use cases in a wide range of industries. The AI Core can enrich not only Selecta and Weaver with its outputs but also other systems through APIs, which means it is completely flexible.

## Core System

Clicks, messages & interactions

**Branch Activities** 

Chatbot Communication

**Location Data** 

Call Center Interactions

### Analytical CRM Solution

Segmentation Models

Al Core

**API's For Existing Applications** 

3